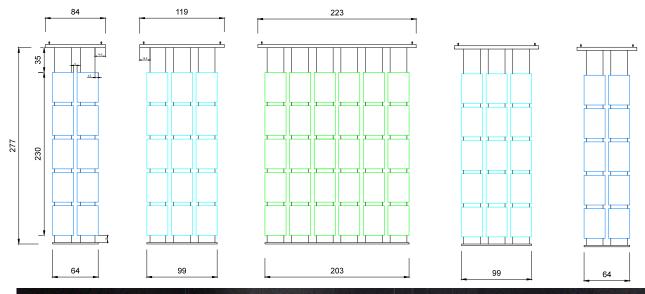

#### Set

80 DIN A3 panels, hung from steel cables, from 6 independent bars. (Gallery picture hung system). Each of this bars have to be hung to the grid or to flybars (3).

- 4 black chairs (IKEA Stefan chair or similar, provided by the venue)
- 1 wooden Bench (IKEA NORDBY Bech or similar, provided by the venue)
- 48 m2 black carpet, provided by the venue.