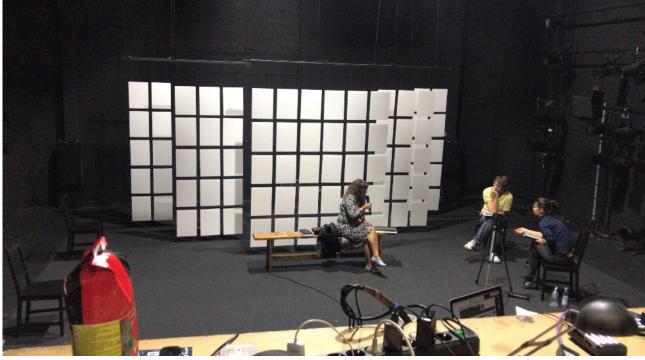

#### Set

80 DIN A3 panels, hung from steel cables, from 6 independent bars. (Gallery picture hung system). Each of this bars have to be hung to the grid or to flybars (3).

- 4 black chairs (IKEA Stefan chair or similar, provided by the venue)
- 1 wooden Bench (IKEA NORDBY Bech or similar, provided by the venue)
- 48 m2 black carpet, provided by the venue.