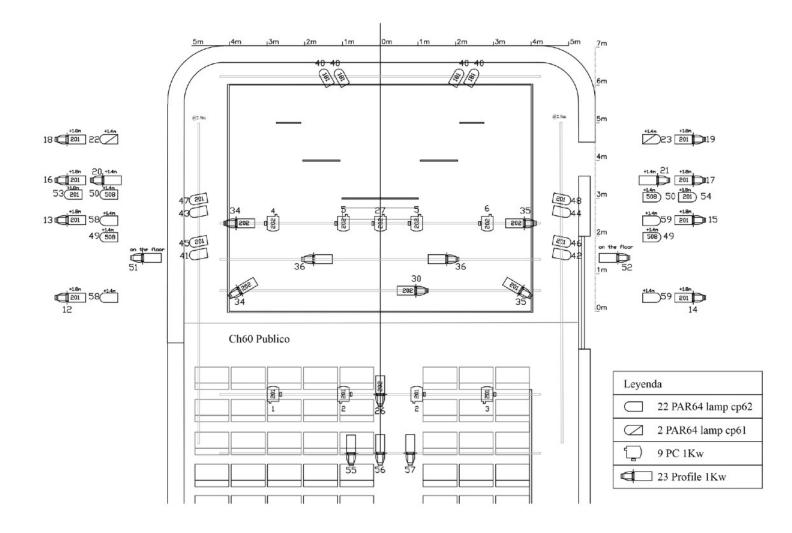

### Lights

- 9 PC 1Kw
- 23 Profile Spotlights 1Kw.
- 22 PAR can CP62 No5
- 2 PAR can CP61 No2
- 8 Side lights stands (Booms) to put lights at 1,4m and 1,8m high
- 2 Floor stands
- 3 Light bars on stage
- 2 Frontal bridges in the Auditorium
- 2 side bars on stage at 3m high.
- 48 Dimmer Channels 2Kw.

Lighting desk (provided by the company)

The DMX signal cable has to go from stage to dimmers

Filters provided by the Company:

- 3 sheets Lee 201
- 2 Sheets Lee 202
- 1 Sheet Lee 508
- 1 Sheet Lee 181
- 3 Sheets Rosco 119 Frost
- 1 Sheets Rosco 132 Frost